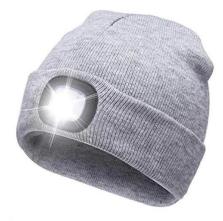

# FLASHLIGHT HAT

# **PACKAGE CONTENTS**

- Hat
- LED light
- Instruction manual

# **HOW TO USE**

- You can remove the light from the hat.
- To use the light, press the ON/OFF button on the front.
- The light can be charged via USB. Remove the cap from the USB charging port and insert the light into your computer or phone charger to charge the battery.